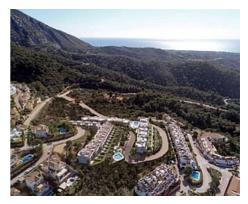

## Townhouses in Istán, Marbella

**Location: Marbella Price: 548,000 € - 586,000 €** 

New project on the slopes of La Concha in Istán, Marbella. Set in an area of natural beauty with century old forests and panoramic views of both Marbella and the Istán reservoir. Within the project will be seven small residential complexes consisting of apartments, penthouses and semi-detached townhouses.

This is the second project to go on sale, and this one consists of just 23 semi-detached townhouses offering amazing panoramic views towards Marbella and Gibraltar. These properties are at the highest part of the development and therefore offer the best views, unrestricted views of Marbella and Gibraltar.

Finally you have a rooftop solarium from where you can absorb the sun and the stunning views.

You will also find a communal swimming pool, stunning gardens, an underground parking space for each apartment as well as a storeroom.