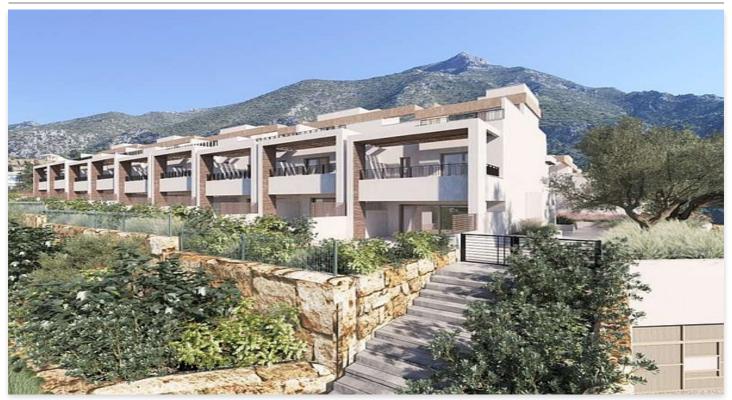

## Townhouses in Istán, Marbella

**Location: Marbella Price: 548,000 € - 586,000 €** 

New project on the slopes of La Concha in Istán, Marbella. Set in an area of natural beauty with century old forests and panoramic views of both Marbella and the Istán reservoir. Within the project will be seven small residential complexes consisting of apartments, penthouses and semi-detached townhouses.

This is the second project to go on sale, and this one consists of just 23 semi-detached townhouses offering amazing panoramic views towards Marbella and Gibraltar. These properties are at the highest part of the development and therefore offer the best views, unrestricted views of Marbella and Gibraltar.

The homes are designed in contemporary open-plan layout but with an appearance that blends into the natural surroundings. These lovely townhosues are delivered to you fully equipped with high-end finishings, ready for you to move in.